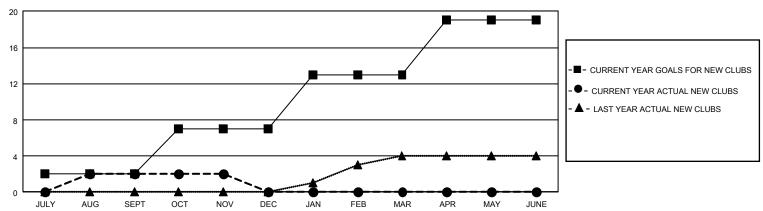

## GMT Constitutional Area 1, Group N

REPORT DOES NOT INCLUDE CLUBS IN UNDISTRICTED AREAS.

| Clubs         |               |             |               | Members               |                        |                         |                                                    |  |
|---------------|---------------|-------------|---------------|-----------------------|------------------------|-------------------------|----------------------------------------------------|--|
|               | RESULTS FOR   | R 2020-2021 |               | RESULTS FOR 2020-2021 |                        |                         |                                                    |  |
| QUARTER       | NEW CLUB GOAL | NEW CLUBS   | DROPPED CLUBS | QUARTER MEM           | BER GROWTH NET<br>GOAL | MEMBER GROWTH<br>ACTUAL | DROPPED<br>MEMBERS ACTUAL<br>(including transfers) |  |
| JULY/AUG/SEPT | 6             | 2           | 7             | JULY/AUG/SEPT         | 99                     | 244                     | 336                                                |  |
| OCT/NOV/DEC   | 15            | 0           | 1             | OCT/NOV/DEC           | 138                    | 206                     | 218                                                |  |
| JAN/FEB/MAR   | 18            | 0           | 0             | JAN/FEB/MAR           | 138                    | 0                       | 0                                                  |  |
| APR/MAY/JUNE  | 18            | 0           | 0             | APR/MAY/JUNE          | 192                    | 0                       | 0                                                  |  |