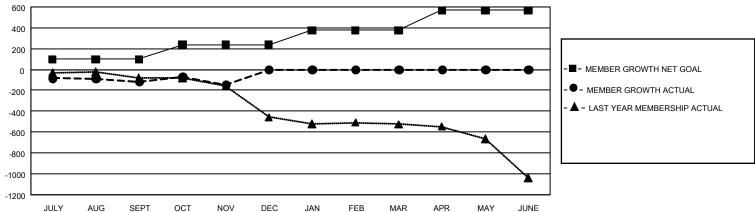

## GMT Constitutional Area 1, Group N

REPORT DOES NOT INCLUDE CLUBS IN UNDISTRICTED AREAS.

| Clubs         |               |             |               | Members               |                        |                         |                                                    |  |
|---------------|---------------|-------------|---------------|-----------------------|------------------------|-------------------------|----------------------------------------------------|--|
|               | RESULTS FOR   | R 2020-2021 |               | RESULTS FOR 2020-2021 |                        |                         |                                                    |  |
| QUARTER       | NEW CLUB GOAL | NEW CLUBS   | DROPPED CLUBS | QUARTER MEM           | BER GROWTH NET<br>GOAL | MEMBER GROWTH<br>ACTUAL | DROPPED<br>MEMBERS ACTUAL<br>(including transfers) |  |
| JULY/AUG/SEPT | 6             | 2           | 7             | JULY/AUG/SEPT         | 99                     | 244                     | 336                                                |  |
| OCT/NOV/DEC   | 15            | 0           | 1             | OCT/NOV/DEC           | 138                    | 206                     | 218                                                |  |
| JAN/FEB/MAR   | 18            | 0           | 0             | JAN/FEB/MAR           | 138                    | 0                       | 0                                                  |  |
| APR/MAY/JUNE  | 18            | 0           | 0             | APR/MAY/JUNE          | 192                    | 0                       | 0                                                  |  |